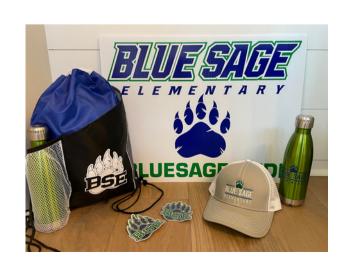

# **GEAR FOR SALE**

Email BlueSagePTO@gmail.com for purchase and pick up information.

| Water Bottle Sticker | \$5   |
|----------------------|-------|
| Yard Sign            | \$15  |
| Blue Sage Bag        | \$15  |
| Water Bottle         | .\$20 |
| Hat                  | \$25  |