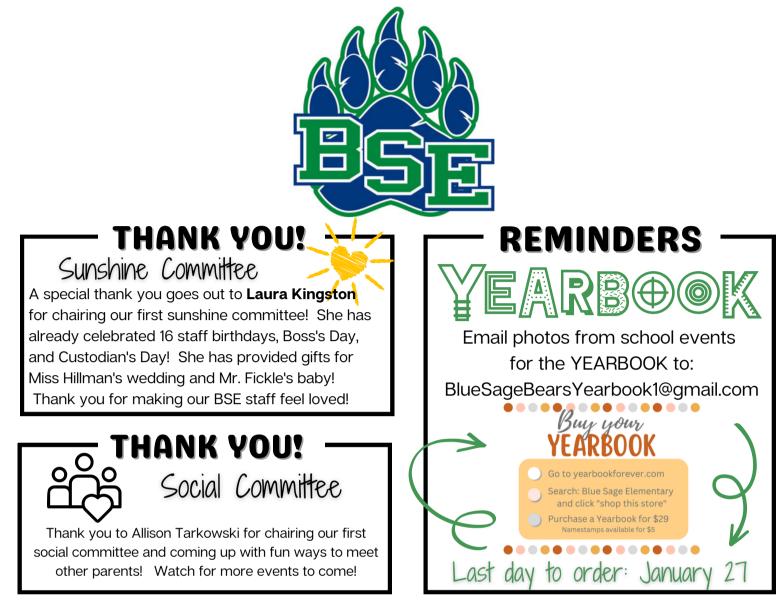

#### -HOLIDAY COOKIE EXCHANGE

Families can donate cookies and treats during the holiday season for staff to create their own take home box on December 16! Watch for a sign up genius!